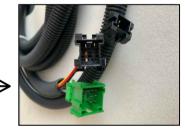

## Bosch CPA81 Amplifier

(1) Remove existing coach wiring speaker / power and TV switching wires connected to the coach wiring loom that went into the existing Bosch CPA81 / 121 Amplifier Plug removed cables into the AVT adaptor loom in the matching speaker / power and TV switching sockets

Bosch connector socket on loom

NOTES NOTES

Units 3&4 Tything Road East, Arden Forest Trading Estate, Alcester, Warks. B49 6ES

> Tel: 01789 400357 Fax: 01789 400357

| Fax:                            | 01789 | 400357 |  |  |  |  |  |  |
|---------------------------------|-------|--------|--|--|--|--|--|--|
| <del>/ww.avtsystems.co.uk</del> |       |        |  |  |  |  |  |  |