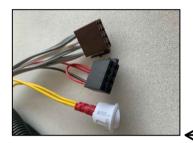

## Bosch CPA81 Amplifier

(1) Remove existing coach wiring speaker / power and TV switching wires connected to the coach wiring loom that went into the existing Bosch CPA81 / 121 Amplifier Plug removed cables into the AVT adaptor loom in the matching speaker / power and TV switching sockets

Bosch connector socket on loom

NOTES NOTES

Units 3&4 Tything Road East, Arden Forest Trading Estate, Alcester, Warks. B49 6ES

> Tel: 01789 400357 Fax: 01789 400357

| Fax:                            | 01789 | 400357 |  |  |  |  |  |  |
|---------------------------------|-------|--------|--|--|--|--|--|--|
| <del>/ww.avtsystems.co.uk</del> |       |        |  |  |  |  |  |  |