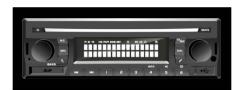

## Actia ACT-550

Actia power and speaker ISO plugs (TV power switch for dash)

Connect the other end of the AVT adaptor loom into the power and speaker connectors on the Actia ACT-550 Dual Zone P.A media player

\*\* TV power is either operated by the dash mount switch shown, or an optional switching relay

AVT adaptor loom part ref AV550BR/5M/CPA81