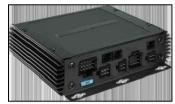

## Actia ACT-550

Actia power and speaker ISO plugs (TV power switch for dash)

Connect the other end of the AVT adaptor loom into the power and speaker connectors on the Actia ACT-550 Dual Zone P.A media player

\*\* TV power is either operated by the dash mount switch shown, or an optional switching relay

AVT adaptor loom part ref AV550BR/5M/CPA81