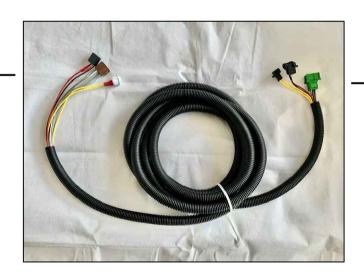

\*\* TV power is either operated by the dash mount switch shown, or an optional switching relay

AVT adaptor loom part ref AV550BR/5M/CPA81