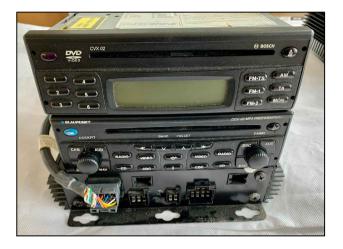

## Bosch CPA81 Amplifier

(1) Remove existing coach wiring speaker / power and TV switching wires connected to the coach wiring loom that went into the existing Bosch CPA81 / 121 Amplifier Plug removed cables into the AVT adaptor loom in the matching speaker / power and TV switching sockets